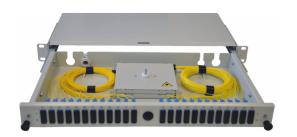

- The ODF houses two cassettes DIN24 or four cassettes DIN24 WHITE,
- Product adapted to the FiberQuick system,
- 1U ODF 19" packed in a cardboard box.