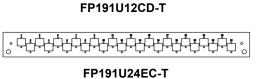

#### How to order

ODF-19-1U-T\* Telescopic fiber optic distribution frame 19" 1U ODF-19-1U-T-Z\* Telescopic fiber optic distribution frame 19" 1U with a lock PK191U70-T Cabel overlength guide70mm FP191U12ST-T Front Panel 19" 1U 12xST/FC/DIN d-hole FP191U24ST-T Front Panel 19" 1U 24xST/FC/DIN d-hole FP191U12CS-T Front Panel 19" 1U 12xSC/E2000 simplex\*\* FP191U24CS-T Front Panel 19" 1U 24xSC/E2000 simplex\*\* FP191U36CS-T Front Panel 19" 1U 36xSC/E2000 simplex\*\* FP191U48CS-T Front Panel 19" 1U 48xSC/E2000 simplex\*\* FP191U12CD-T Front Panel 19" 1U 12xSC/ST/FC duplex / LC quad FP191U24CD-T Front Panel 19" 1U 24xSC/ST/FC duplex / LC quad FP191U24EC Front Panel 19" 1U 24xE2000 Compact FP191U12DS-T Front Panel 19" 1U 12xSC/E2000 simplex\*\* DUAL FP191U24DS-T Front Panel 19" 1U 24xSC/E2000 simplex\*\* DUAL FP191U12DD-T Front Panel 19" 1U 12xSC/E2000 duplex DUAL FP191U24DD-T Front Panel 19" 1U 24xSC/E2000 duplex FP191UOVAL-T Front Panel 19" OVAL