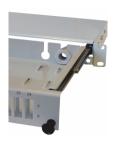

### **Description**

Telescopic Fiber Optic Distribution Frame 19" 1U Q-Fiber consists of the box and distribution board. A box with a distribution board installed on telescopes (extension 110%) guarantees the highest comfort of work both at the installation process and during subsequent maintenance works. The front panel is available in the version integrated with the drawer or as a replaceable element. Cable outlet adapted for installation of cable glands M16, M20 as well as cables ending with the Fiber Quick form. Movable side holders make it possible to withdraw the ODF by 30 mm from the mounting plane.

#### **Properties**

- Made of 1.2mm steel sheet,
- Extension 110% on telescopic rails,
- Embossing to attach cables inside the box,
- Boltless mounting of adapters,
- Standard color RAL7035 (light grey) glossy, RAL 9005 (black mat structure), other colors on request,
- Dimensions [H x W x D]: 44,45x483x230 [mm],
- Temporary side handles allow the withdrawal of ODF 19" by 30 mm.