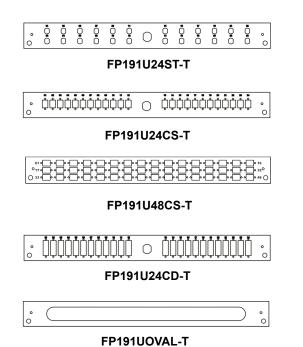

#### How to order

ODF-19-1U-T\* Telescopic fiber optic distribution frame 19" 1U ODF-19-1U-T-Z\* Telescopic fiber optic distribution frame 19" 1U with a lock PK191U70-T Cabel overlength guide70mm FP191U12ST-T Front Panel 19" 1U 12xST/FC/DIN d-hole FP191U24ST-T Front Panel 19" 1U 24xST/FC/DIN d-hole FP191U12CS-T Front Panel 19" 1U 12xSC/E2000 simplex\*\* FP191U24CS-T Front Panel 19" 1U 24xSC/E2000 simplex\*\* FP191U36CS-T Front Panel 19" 1U 36xSC/E2000 simplex\*\* FP191U48CS-T Front Panel 19" 1U 48xSC/E2000 simplex\*\* FP191U12CD-T Front Panel 19" 1U 12xSC/ST/FC duplex / LC quad FP191U24CD-T Front Panel 19" 1U 24xSC/ST/FC duplex / LC quad FP191U24EC Front Panel 19" 1U 24xE2000 Compact FP191U12DS-T Front Panel 19" 1U 12xSC/E2000 simplex\*\* DUAL FP191U24DS-T Front Panel 19" 1U 24xSC/E2000 simplex\*\* DUAL FP191U12DD-T Front Panel 19" 1U 12xSC/E2000 duplex DUAL FP191U24DD-T Front Panel 19" 1U 24xSC/E2000 duplex FP191UOVAL-T Front Panel 19" OVAL