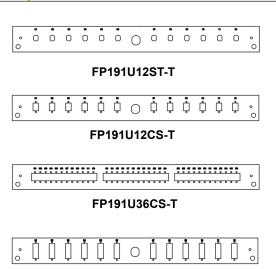

#### Front panels

#### How to order

ODF-19-1U-T\* Telescopic fiber optic distribution frame 19" 1U ODF-19-1U-T-Z\* Telescopic fiber optic distribution frame 19" 1U with a lock PK191U70-T Cabel overlength guide70mm FP191U12ST-T Front Panel 19" 1U 12xST/FC/DIN d-hole FP191U24ST-T Front Panel 19" 1U 24xST/FC/DIN d-hole FP191U12CS-T Front Panel 19" 1U 12xSC/E2000 simplex\*\* FP191U24CS-T Front Panel 19" 1U 24xSC/E2000 simplex\*\* FP191U36CS-T Front Panel 19" 1U 36xSC/E2000 simplex\*\* FP191U48CS-T Front Panel 19" 1U 48xSC/E2000 simplex\*\* FP191U12CD-T Front Panel 19" 1U 12xSC/ST/FC duplex / LC quad FP191U24CD-T Front Panel 19" 1U 24xSC/ST/FC duplex / LC quad FP191U24EC Front Panel 19" 1U 24xE2000 Compact FP191U12DS-T Front Panel 19" 1U 12xSC/E2000 simplex\*\* DUAL FP191U24DS-T Front Panel 19" 1U 24xSC/E2000 simplex\*\* DUAL FP191U12DD-T Front Panel 19" 1U 12xSC/E2000 duplex DUAL FP191U24DD-T Front Panel 19" 1U 24xSC/E2000 duplex FP191UOVAL-T Front Panel 19" OVAL