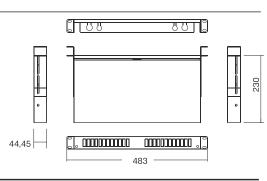

#### **Properties**

- Made of 1.2mm steel sheet,
- Extension 110% on telescopic rails,
- Embossing to attach cables inside the box,
- Boltless mounting of adapters,
- Standard color RAL7035 (light grey) glossy, RAL 9005 (black mat structure), other colors on request,
- Dimensions [H x W x D]: 44,45x483x230 [mm],
- Temporary side handles allow the withdrawal of ODF 19" by 30 mm.

#### **Photos and dimensions**