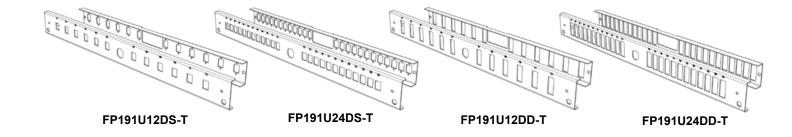

#### How to order

ODF-19-1U-T\* Telescopic fiber optic distribution frame 19" 1U ODF-19-1U-T-Z\* Telescopic fiber optic distribution frame 19" 1U with a lock PK191U70-T Cabel overlength guide70mm FP191U12ST-T Front Panel 19" 1U 12xST/FC/DIN d-hole FP191U24ST-T Front Panel 19" 1U 24xST/FC/DIN d-hole FP191U12CS-T Front Panel 19" 1U 12xSC/E2000 simplex\*\* FP191U24CS-T Front Panel 19" 1U 24xSC/E2000 simplex\*\* FP191U36CS-T Front Panel 19" 1U 36xSC/E2000 simplex\*\* FP191U48CS-T Front Panel 19" 1U 48xSC/E2000 simplex\*\* FP191U12CD-T Front Panel 19" 1U 12xSC/ST/FC duplex / LC quad FP191U24CD-T Front Panel 19" 1U 24xSC/ST/FC duplex / LC quad FP191U24EC Front Panel 19" 1U 24xE2000 Compact FP191U12DS-T Front Panel 19" 1U 12xSC/E2000 simplex\*\* DUAL FP191U24DS-T Front Panel 19" 1U 24xSC/E2000 simplex\*\* DUAL FP191U12DD-T Front Panel 19" 1U 12xSC/E2000 duplex DUAL FP191U24DD-T Front Panel 19" 1U 24xSC/E2000 duplex FP191UOVAL-T Front Panel 19" OVAL