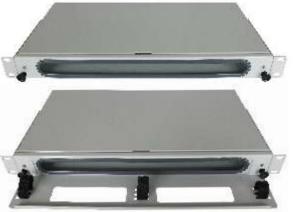

## Description

**Telescopic overlength drawer 19" 1U Q-fiber** consists od a box, telescopic drawer and front panel with oval opening. Telescopic drawer (expension 110%) guarantees highest work comfort. Ribbed at the bottom makes it possible to organise cables in easy,functional and aesthetic way. Cable outputsare adapted to install cable glands M16, M20 and cable ended with Fiber Quick divider. Movable side holders make it possible to withdraw the drawer by 30 mm from the mounting plane. The additional equipment can be also the cable overleng guides.

## **Photos and Dimensions**