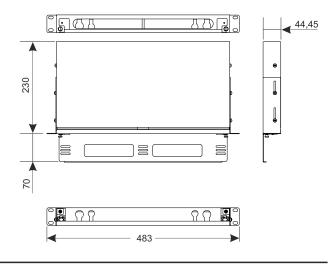

#### **Properties**

- >> Made of steel sheet 1.2mm,
- >> Extension 110% thanks to telescopic guides,
- >> Ribbed bottom to organise the cables inside the box,
- >> Powder painting in standard RAL 7035 (grey) glossy and RAL 9005 (black) glossy, others colours to order,
- >> Dimensions 44,45x483x230 [mm] [HxWxD],
- >> Possiblity of with drawing by 30mm thanks to movable side holders.

## **Photos and Dimensions**