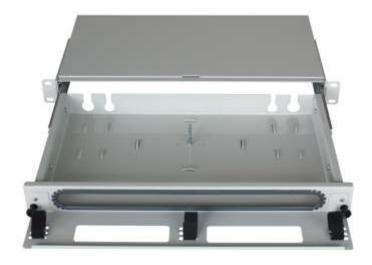

## Description

**Telescopic overlength drawer 19" 1U Q-fiber** consists od a box, telescopic drawer and front panel with oval opening. Telescopic drawer (expension 110%) guarantees highest work comfort. Ribbed at the bottom makes it possible to organise cables in easy,functional and aesthetic way. Cable outputsare adapted to install cable glands M16, M20 and cable ended with Fiber Quick divider. Movable side holders make it possible to withdraw the drawer by 30 mm from the mounting plane. The additional equipment can be also the cable overleng guides.

#### **Properties**

- >> Made of steel sheet 1.2mm,
- >> Extension 110% thanks to telescopic guides,
- >> Ribbed bottom to organise the cables inside the box,
- >> Powder painting in standard RAL 7035 (grey) glossy and RAL 9005 (black) glossy, others colours to order,
- >> Dimensions 44,45x483x230 [mm] [HxWxD],
- >> Possiblity of with drawing by 30mm thanks to movable side holders.

## **Standard equipment**

- >> Cable overlength drawer 19" 1U (1pc),
- >> Front panel with oval opening (1pc),
- >> Rack screws (2 pcs),
- >> Snapas (2 pcs).