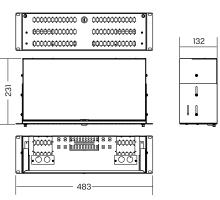

#### **Properties**

- Made of 1.2mm steel sheet
- Extension 110% on telescopic rails.
- Embossing to attach cables inside the box,
- Boltless mounting of adapters,
- Standard color RAL7035 (light grey) glossy, RAL 9005 (black) glossy, other colors on request,
- Dimensions [H x W x D]: 132x483x231 [mm],
- Temporary side handles allow the withdrawal of ODF 19" by 30 mm
- In the rear part 4x open and 4x closed openings for conduits M20x1.5 (ø of the cable 6÷13mm)

#### Photos and dimensions