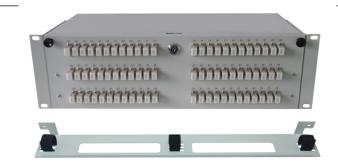

#### **Description**

Telescopic Fiber Optic Distribution Frame 19" 3U Q-Fiber consists of the box and distribution board. A box with a distribution board installed on telescopes (extension 110%) guarantees the highest comfort of work both at the installation process and during subsequent maintenance works. The front panel is available in the version integrated with the drawer or as a replaceable element. Replaceable plugs make it possible to install various cable conduits. Movable side holders make it possible to withdraw the ODF by 30 mm from the mounting plane.

#### Front panels

FP193U96ST-T

FP193U72CS-T

FP193U96CS-T

FP193U144CS-T

FP193U72CD-T