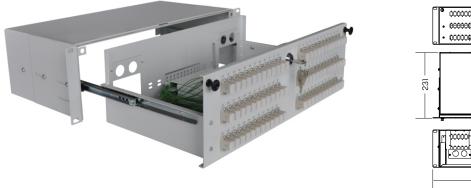

#### **Description**

Telescopic Fiber Optic Distribution Frame 19" 3U Q-Fiber consists of the box and distribution board. A box with a distribution board installed on telescopes (extension 110%) guarantees the highest comfort of work both at the installation process and during subsequent maintenance works. The front panel is available in the version integrated with the drawer or as a replaceable element. Replaceable plugs make it possible to install various cable conduits. Movable side holders make it possible to withdraw the ODF by 30 mm from the mounting plane.

#### **Properties**

- Made of 1.2mm steel sheet
- Extension 110% on telescopic rails.
- Embossing to attach cables inside the box,
- Boltless mounting of adapters,
- Standard color RAL7035 (light grey) glossy, RAL 9005 (black) glossy, other colors on request,
- Dimensions [H x W x D]: 132x483x231 [mm],
- Temporary side handles allow the withdrawal of ODF 19" by 30 mm
- In the rear part 4x open and 4x closed openings for conduits M20x1.5 (ø of the cable 6÷13mm)