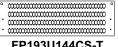

#### Front panels

FP193U96ST-T

FP193U72CS-T

FP193U96CS-T

FP193U144CS-T

FP193U72CD-T

#### How to order

ODF-19-3U-T\* Telescopic fiber optic distribution frame 19" 2U Telescopic fiber optic distribution frame 19" 2U with a lock or ten cassettes DIN24 WHITE, ODF-19-3U-T-Z\* PK191U70-T Cabel overlength guide70mm Front Panel 19" 3U 96xST/FC/DIN d-hole FP193U96ST-T Front Panel 19" 3U 72xSC/E2000 simplex\*\* FP193U72CS-T Front Panel 19" 3U 96xSC/E2000 simplex\*\* FP193U96CS-T FP193U144CS-T Front Panel 19" 3U 144xSC/E2000 simplex\*\* FP193U72CD-T Front Panel 19" 3U 72xSC/ST/FC duplex/ LC quad