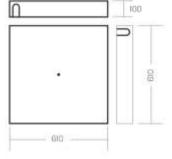

#### **Properties**

- Dimensions: 600 x 600 x 100 mm,
- Capacity: 120m of cable with 10mm in diameter,
- Support frame made of aluminum flat bar ,
- Corrosion-protected external housing,
- Equipped with a knob holding the cover to the frame,
- Possibility to order fixing knob with key.