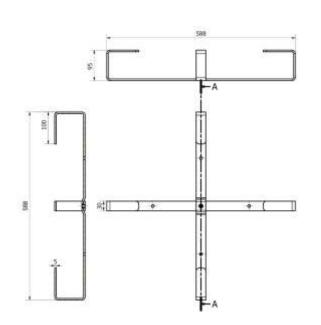

#### **Properties**

- Dimensions: 600 x 600 x 100 mm,
- Capacity: 120m of cable with 10mm in diameter,
- Support frame made of aluminum flat bar ,
- Corrosion-protected external housing,
- Equipped with a knob holding the cover to the frame,
- Possibility to order fixing knob with key.

#### **Standard equipment:**

- Cabel overlength support frame 588 mm (aluminum)
- Cover for the support frame 600x600x100 mm,
- Pin,
- Fixing knob or fixing knob with key.