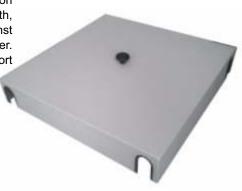

## Description

**The Cable Overlength Box Q-Fiber** is designed for placement in the telecommunication manholes or cable cellars. It is used for arranging and winding the cable overlength, it guarantees correct bend radius of the wound cable. It protects the cable against mechanical damage. The cable overlength bos holds 120m of cable with 10mm in diameter. The box consists of the support frame and the cover. It is possible to order the support frame or the cover alone.