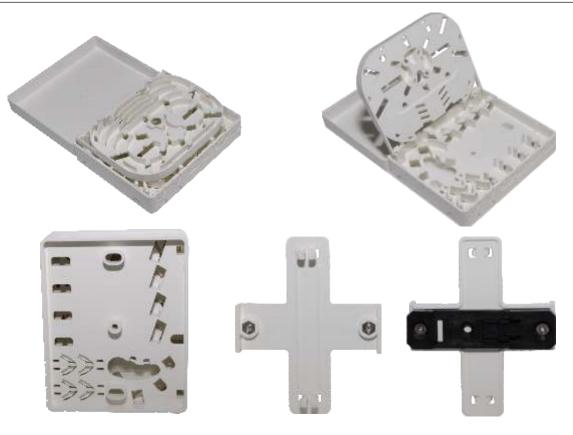

#### **Photos**

## **Standard equipment:**

- Multiple cable entry points: cable diameter max. ø12 mm,
- Maximim capacity: 4 fibres,
- Size: 100 x 88 x 31mm,
- 4 splice protectors,
- Wall mounting.

#### Accessories

- Pigtails,
- Adapters,
- Splice protectors.