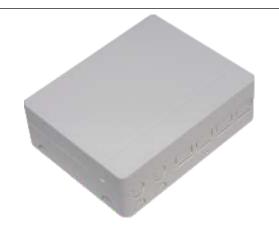

### **Termination Box FTTH-311**

- FTTH-311 is designed for wall and pole mount applications,
- Maximum capacity: 4 fibers,
- ROSH compliance.

#### **Properties**

- Resistance to vibration and shock,
- Modern and innovating design,
- Made of engineering plastic material,
- Available for SC simplex adapters.

## **Standard equipment:**

- Multiple cable entry points: cable diameter max. ø12 mm,
- Maximim capacity: 4 fibres,
- Size: 100 x 88 x 31mm,
- 4 splice protectors,
- Wall mounting.